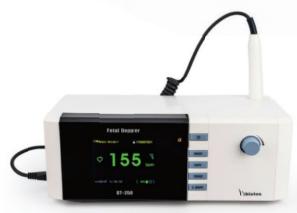

#### **BT-350 LCD Fetal Monitor**

- 1MHz Frequency with Twin Doppler
- 7" color TFT LCD Display
- CTG Analysis
- Option : Rechargeable battery, Acoustic Stimulator, Carrying bag, Cart