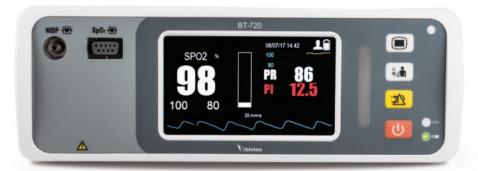

## **BT-720 Vital Sign Monitor**

- SpO2, Pulse
- 4.3" Color Touch Screen
- 8 hours operation on battery
- Fan-less design
- Rechargeable by USB charger
- Option: NIBP, Temp