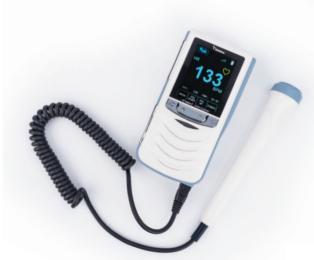

## **BT-220 Fetal Doppler**

- 2/3 MHz Frequency
- 2.4" Color LCD Display with FHR Trend Display
- Acoustic Stimulator Function
- BMI and Body fat Analysis

- 2/3 MHz Frequency
- 3.2" color TFT LCD Display with FHR Trend Display
- Rechargeable Battery