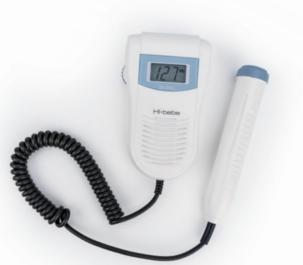

## + BT-200 Fetal Doppler

- 2/3 MHz Frequency
- Various Display Type (Sound only, LCD, Color)
- Waterproof Probe
- FHR and Sound management