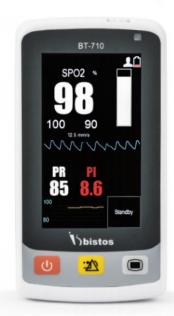

#### **BT-710 Pulse Oximeter H**

- SpO2, Pulse
- Hand-held design
- 4.3" Color Touch Screen
- ■8 hours operation on battery
- Fan-less design
- Rechargeable by USB charger
- Option: CO<sub>2</sub>