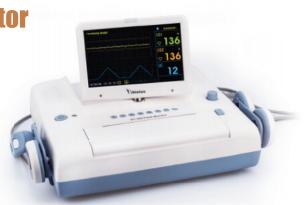

#### **BT-350 LCD Fetal Monitor**

- 1MHz Frequency with Twin Doppler
- 7" color TFT LCD Display
- CTG Analysis
- Option : Rechargeable battery, Acoustic Stimulator, Carrying bag, Cart