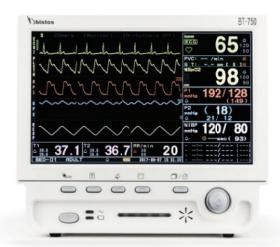

#### **BT-750 Patient Monitor**

- ECG, Resp., SpO2, NIBP, Temp., CO<sub>2</sub>, IBP
- 10.4" Color LCD Display
- ■4 hours operation on battery
- Multi language support
- Option : CO<sub>2</sub>, IBP, Printer, LAN, Cart, Wall mount