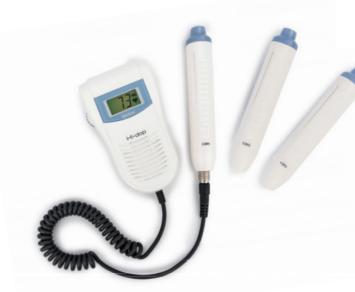

## **BT-200 Vascular Doppler I**

- 2, 4, 5, 8 MHz Frequency
- LCD Display
- Interchangeable Waterproof Probe
- Low Battery Indicator