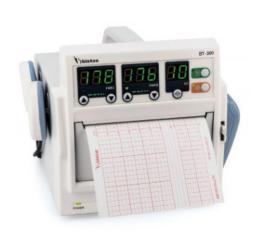

#### I BT-300 LED Fetal Monitor

- 1MHz Frequency with Twin Doppler
- Waterproof Probe (IPX 8)
- Option : Rechargeable battery, Acoustic Stimulator, Carrying bag, Cart