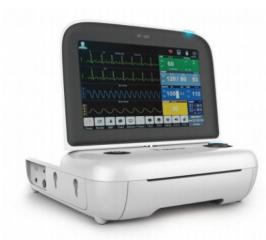

#### **BT-380 Fetal & Maternal Monitor I**

- 1MHz Frequency with Twin Doppler
- 10.1" Color Touch Screen
- Fetal Monitoring : FHR, UC, DECG Maternal Monitoring : ECG, NIBP, SpO2, TEMP
- Option: DECG, Rechargeable battery, Acoustic Stimulator, Wifi, Cart