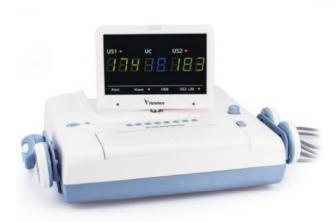

#### **BT-350 LED Fetal Monitor I**

- 1MHz Frequency with Twin Doppler
- Large 7 Segment LED Display
- Waterproof Probe (IPX 8)
- Option : Rechargeable battery, Acoustic Stimulator, Carrying bag, Cart